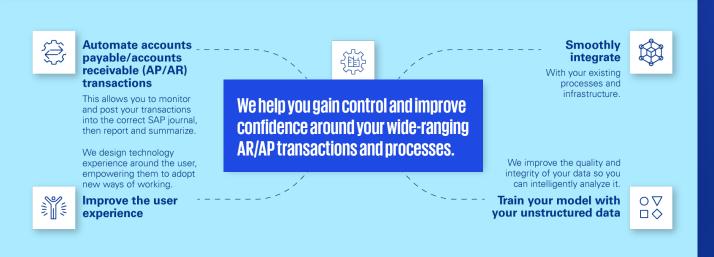

## KPMG can help you activate SAP out-of-the-box functionality for SAP S/4HANA and SAP RISE

The SAP AI engines within SAP S/4HANA and SAP RISE integrate AI capabilities into all your finance processes, providing advanced automation, intelligent data insights, and powerful decision-making tools.

These capabilities can help your finance teams to focus on more value-added strategic tasks:

**Deliver business** 

value

Intelligently match transactions