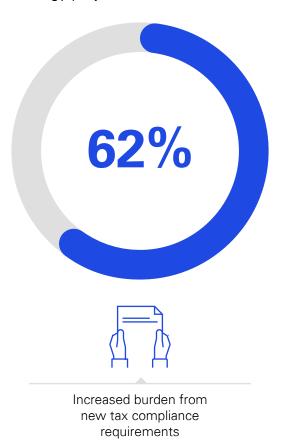

#### **Overview**

Which of the following risks pose the greatest threat(s) to your tax organization's growth over the next 3 years?

Which of the following statements best describes your approach toward tax transparency?