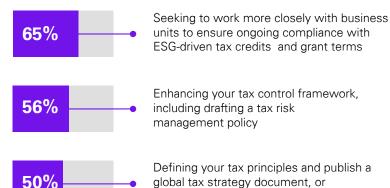

#### **ESG**

When will your tax department be highly engaged with the business to explore ESG-related risks and opportunities?

Within the next year

What steps is the tax department taking to address ESG-related risk and opportunities?

update/refresh your principles and strategy

2022 data set is comprised of 34 Consumer and Retail CTO's