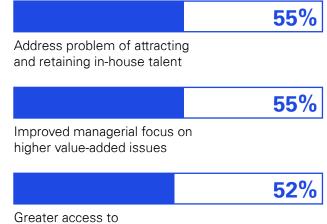

#### **Talent**

Are you using technology to free up human capital so your tax professionals can focus on more strategic added activities?

What benefits do you expect to obtain from shifting to greater outsourcing or co-sourcing?

Greater access to advanced technology