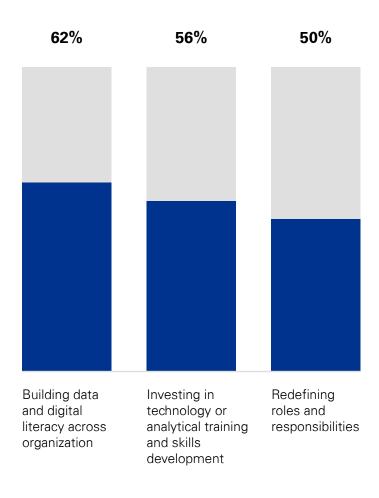

## **Technology**

Which will your organization invest in within the next 3 years?

What are the primary reasons you are using to justify budget/funding for new tax technology projects?

How is your tax organization keeping up with new technology?