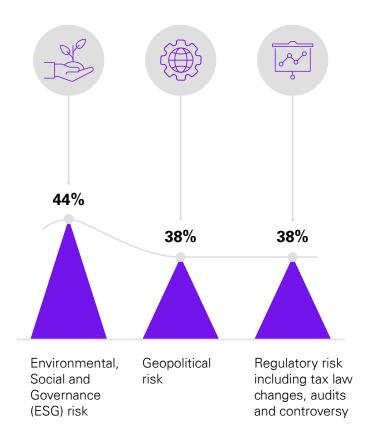

#### **Overview**

Which of the following risks pose the greatest threat(s) to your tax organization's growth over the next 3 years?

Which of the following statements best describes your approach toward tax transparency?