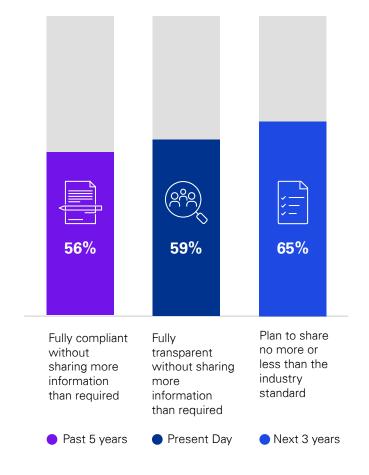

#### **Overview**

Which of the following risks pose the greatest threat(s) to your tax organization's growth over the next 3 years?

Which of the following statements best describes your approach toward tax transparency?