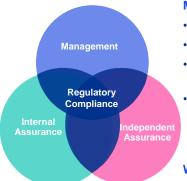

# Compliance Wave - Getting it "Done"



Experience has taught us that having a short-term rules based approach to regulatory compliance without a long-term maturity-driven compliance strategy, will ultimately not address organisational compliance adequately.

#### Consequences of not embedding a compliance culture

Non-compliance with complex regulatory requirements

**Undefined** 

business

compliance risks

Facing penalties as a result of failure to comply with regulations

Struggling to meet the compliance demands and expectations of stakeholders

reporting on compliance status Inconsistent methodologies applied



#### **Main Drivers**

- Changing regulatory landscape impacting various industries;
- Renewed pressure on the government to enforce compliance;
- Environmental, Social and Governance "ESG", driving a more stakeholder-centric approach to doing business; and
- Impact on reputation

### Benefits of a sound approach to Regulatory Compliance

Inadequate

Overall, an embedded compliance culture and mitigation of inherent business risks

**Greater Efficiency** through compliance programs

Reduced incidents of compliance failure

Comprehensive approach in tracking remedial actions taken

**Business Continuity** and Competitiveness

Consolidated reporting on compliance status Better Insights and **Business Strategy** Alignment

**Build Trust with your** customers and stakeholders

Proactive iden