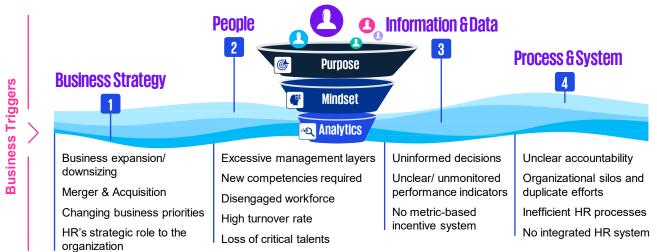

# **People** & Change Consulting

Our People & Change professionals have a clear purpose, which informs our mindset of how to deliver strategic flow. We embed analytics to solve business problems — in turn delivering tangible outcomes for Organization, Workforce and Rewards Transformation to our clients

# We deliver profound transformation to convert your people into financial performance and organizational value ...