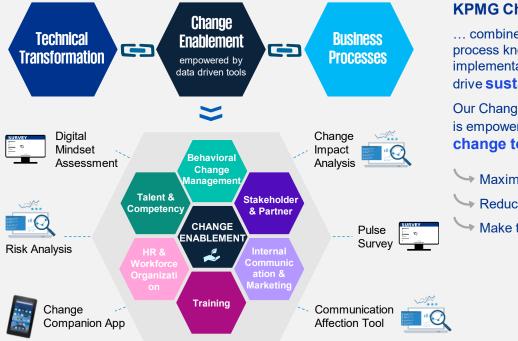

## **KPMG Change Enablement**

#### **KPMG Change Enablement**

... combines deep business process knowledge and technical implementation competence to drive **sustainable change**.

Our Change Enablement solution is empowered by **data driven** change tools.

- Maximize Adoption
- → Reduce resilience to change
- Make the change stick

## KPMG helps clients manage change to achieve transformational success

Change Service Offerings