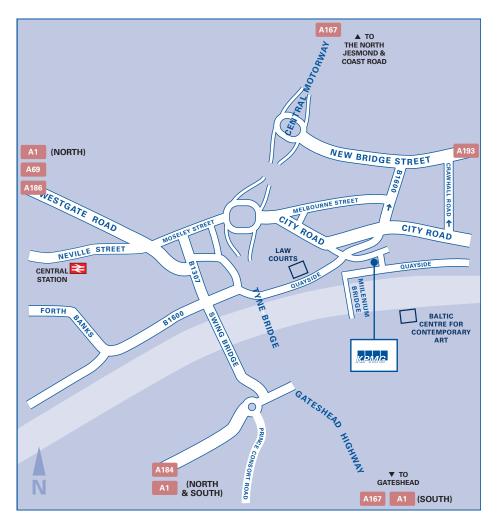

## Quayside House, 110 Quayside, Newcastle upon Tyne, NE1 3DX

#### Car

A167 (M) to City Road. Turn off at Quayside where the office is located.

#### Rail

The nearest station is Central Station.

#### Parking

Limited parking is available in the Sandgate car park which is situated behind the office.

Visitors must speak with the person they are visiting to organise a space prior to travelling.

Source: KPMG LLP (UK)