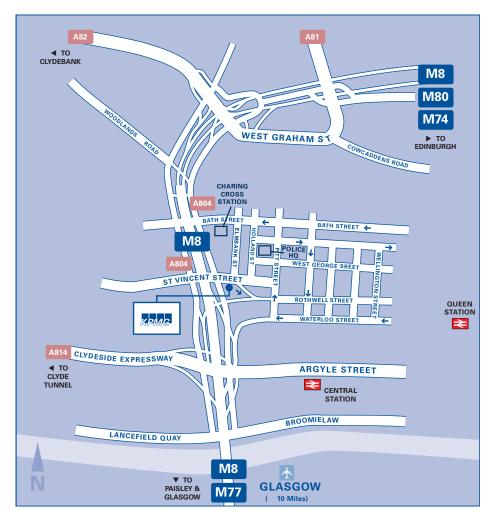

### Visiting or travelling to Glasgow

There is no visitor parking available at this office

#### Car/Taxi

#### Approaching from the East

Exit the M8 at Jct 18 bearing left onto Sauchiehall Street. Take the first turning on the right to Elmbank Street down to the junction with St Vincent Street. St Vincent Plaza is just across the road on the right.

#### Approaching from the West (Airport)

Exit M8 Jct 19 onto Bothwell Street. Take the first left into Pitt Street. Take the first turning on the left into St Vincent Street where you will find St Vincent Plaza on the left hand side at the junction with Elmbank Street.

#### Rail

The nearest stations are Glasgow Queen Street and Glasgow Central. Both are a fifteen minute walk to the office.

Source: KPMG LLP (UK)