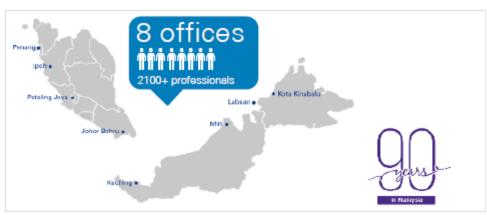

## KPMG Malaysia Korea Desk (1/2)

- KPMG 말레이시아는 1928년에 설립되어, 2018년 90주년 기념일을 맞이하였습니다.
- 프탈링자야(쿠알라룸푸르), 조호르바루, 페낭, 코타키나발루, 라부안 등 말레이시아 주요도시에 8개 오피스, 감사, 세무, 자문 서비스 에 걸쳐 100명 이상의 파트너, 다이렉터 및 2100명 이상의 스텝을 보유하고 있습니다.
- 고객의 민감한 데이터를 다루는 전문 서비스 회사로서, 최근 늘어난 사이버 위협으로부터 KPMG와 고객의 정보를 지키기 위한 Cyber Security & data privacy 부문 선두주자입니다.
- 고객에게 신뢰받는 Advisor, 일하기 좋은 일터, 건전한 기업시민으로서, Clear choice가 되기 위한 다양한 활동을 수행하고 있습니다.