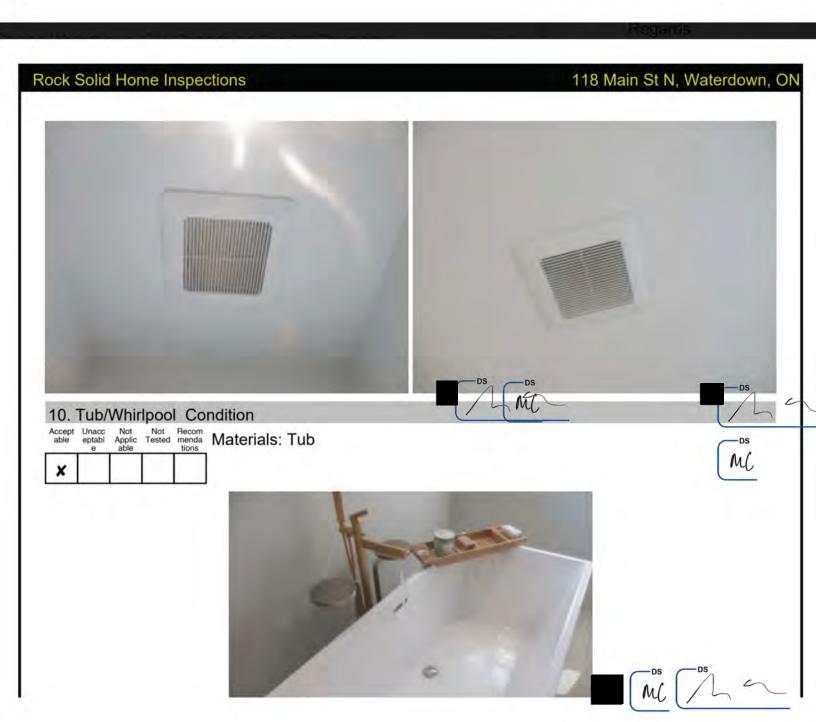

# 9. Bathroom Exhaust Fan Condition Accept Unack Applic eptabl Applic able Central ventilation is present. • Central ventilation is present. • Exhaust fans are underpowered, recommend upgrade/replacement for improved venting.