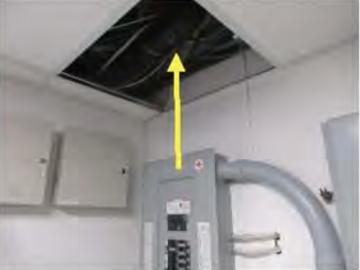

Type / Materials: Breakers • Branch circuit wiring is copper Observations:

The main service is approximately 200 amps, 240 volts.

Overhead water and waste lines pose a fire hazard if they leak.
 Recommend re-installing cover/drop tile above electrical panel for safety.