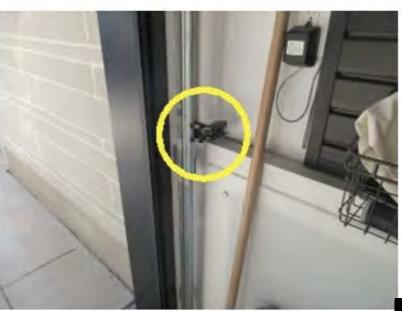

#### 22. General Exterior Comments

Observations:

• Refer to pool inspection report performed at same time as home inspection.

• Hot tub fittings are loose, recommend securing as required.