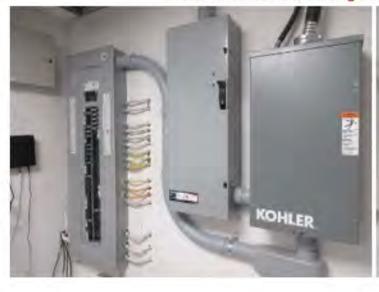

#### 2. Electrical panel Condition

| able | eptabl<br>e | Applic<br>able | Tested | menda<br>tions |  |
|------|-------------|----------------|--------|----------------|--|
|      |             |                |        | ×              |  |

Type / Materials: Breakers • Branch circuit wiring is copper Observations:

The main service is approximately 200 amps, 240 volts.

Overhead water and waste lines pose a fire hazard if they leak.
 Recommend re-installing cover/drop tile above electrical panel for safety.