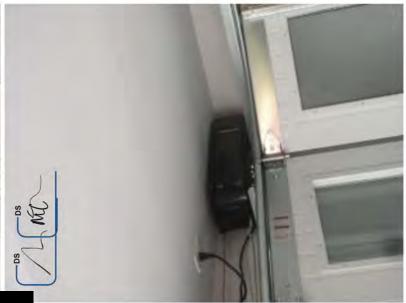

## 5. Garage Door Opener Condition Accept Unacc Not Applic Tested menda Observations: 671

 Auto reverse sensors should be no more than 6" above floor. Suggest lowering these sensors for safety

 The force activated safety reverse did not respond well to test. This garage door opener is to be equipped with dual safety reverse devices, when tested at the time of inspection the force to reverse was excessive. Recommend review for repair or adjustment, as necessary.