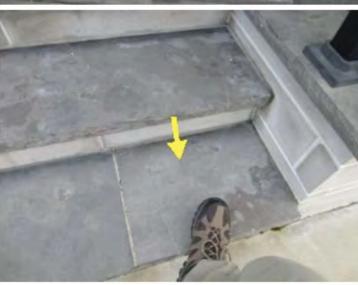

#### 22. General Exterior Comments

Observations:

• Refer to pool inspection report performed at same time as home inspection.

• Hot tub fittings are loose, recommend securing as required.