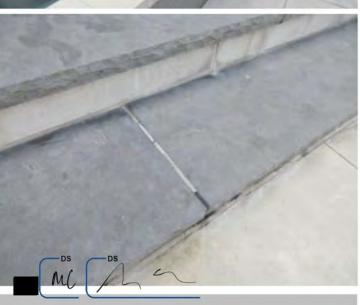

#### 22. General Exterior Comments

Observations:

• Refer to pool inspection report performed at same time as home inspection.

• Hot tub fittings are loose, recommend securing as required.