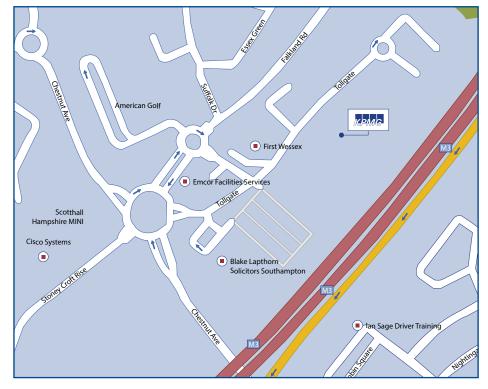

# Gateway House, Tollgate, Chandler's Ford, Eastleigh, SO53 3TG

#### Car

From M3 J13, take the A335 to Falkland Road, then at the roundabout take the 1st exit onto tollgate.

From M27 J4, take the M3, branch left onto the A335 and follow as above.