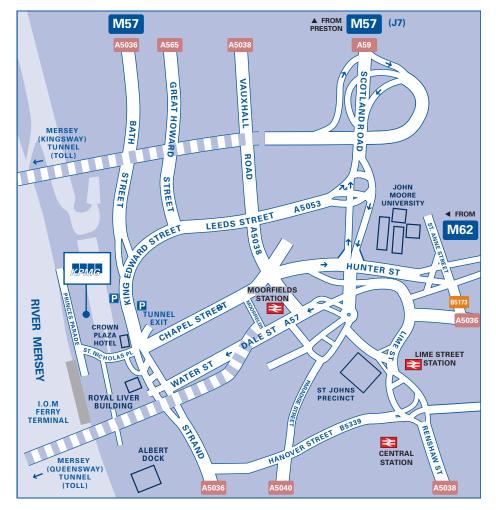

#### Car

Follow the A5036 (Bath Street) to the A5046 (St Nicholas Place) and the office can be found on your right hand side.

#### Rail

The nearest station is Moorfields, which is a short walk to the office. Liverpool Lime Street is the main city line station, which is a fifteen minute walk or a short taxi ride to the office.

#### Parking

Limited parking is available. Visitors must speak with the person they are visiting or Reception to organise a space prior to travelling.

Source: KPMG LLP (UK)